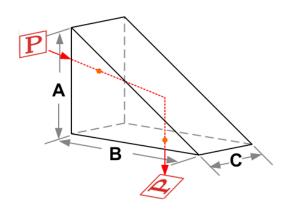

## Description

**RA-PRISM-xx-BK7** is a series of right angle prisms, that can bend a laser beam by 90° or 180° depending on which entrance face is used. **RA-PRISM-xx-BK7** is offered in sizes of 10, 20, and 25mm length (A=B=C). Other sizes are available on request

## **Optical Characterisitics**

| Parameter               | Value      | Unit    |
|-------------------------|------------|---------|
| Material                | BK7        |         |
| Length (A=B=C)          | 10, 20, 25 | mm      |
| Dimension Tolerance     | ± 0.2      | mm      |
| Clear Aperture          | >90        | %       |
| Pyramidal Error         | < 3        | arc min |
| Angle Tolerance         | 30         | arc sec |
| Anti Reflection Coating | uncoated   |         |
| Surface Flatness        | λ/10       |         |
| Surface Quality         | 60/40      |         |