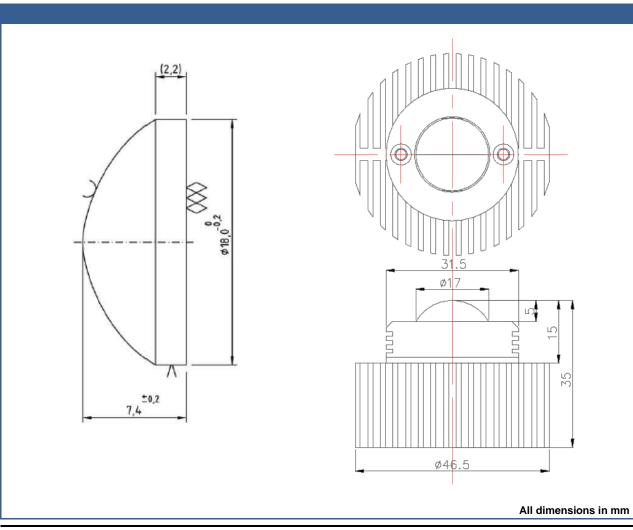

## LED-OPTIC-18

- Aspherical Glass Lens
- Diameter: 18.0 mm
- Focal Length: 13.5 mm
- Beam Angle: ± 30°

## Description

**LED-OPTIC-18** is an aspherical glass lens of 18 mm diameter, focal length of 13.5 mm, and beam angle of  $\pm 30^{\circ}$  (in combination with LEDxxx-66-60). **LED-OPTIC-18** is retained in an anodized AI socket, with mounting holes to directly attach to our **TO-66 LEDs** and **Heat-Sink 47x10/47x20**, via 2 pcs of M3x12 screws (included).

## **Outline Dimensions**

© All Rights Reserved

The above specifications are for reference purpose only and subjected to change without prior notice